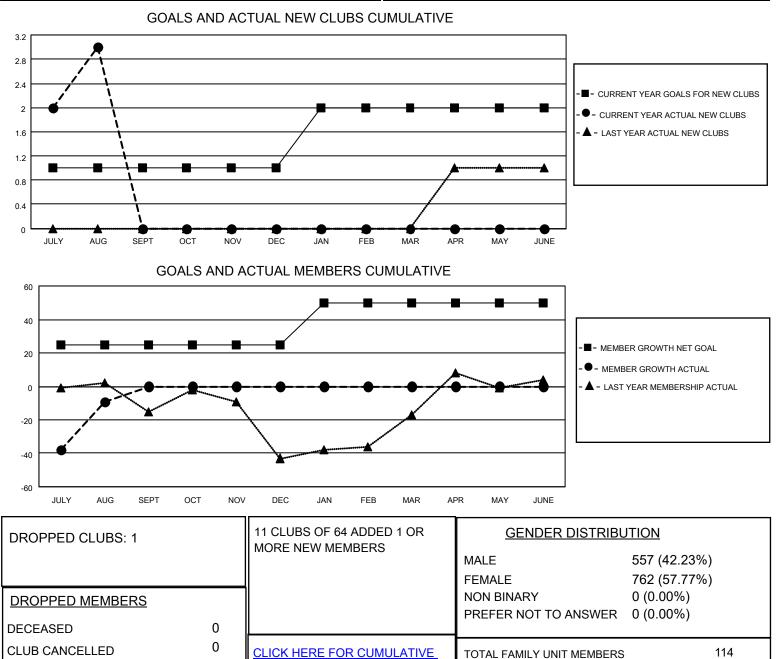

## LOCATION THAILAND

District 310 E

Results as of: 8/31/2022

| Clubs                 |               |           |               | Members               |                        |                         |                                                    |
|-----------------------|---------------|-----------|---------------|-----------------------|------------------------|-------------------------|----------------------------------------------------|
| RESULTS FOR 2022-2023 |               |           |               | RESULTS FOR 2022-2023 |                        |                         |                                                    |
| QUARTER               | NEW CLUB GOAL | NEW CLUBS | DROPPED CLUBS | QUARTER               | BER GROWTH NET<br>GOAL | MEMBER GROWTH<br>ACTUAL | DROPPED<br>MEMBERS ACTUAL<br>(including transfers) |
| JULY/AUG/SEPT         | 1             | 3         | 1             | JULY/AUG/SEPT         | 25                     | 89                      | 96                                                 |
| OCT/NOV/DEC           | 0             | 0         | 0             | OCT/NOV/DEC           | 0                      | 0                       | 0                                                  |
| JAN/FEB/MAR           | 1             | 0         | 0             | JAN/FEB/MAR           | 25                     | 0                       | 0                                                  |
| APR/MAY/JUNE          | 0             | 0         | 0             | APR/MAY/JUNE          | 0                      | 0                       | 0                                                  |